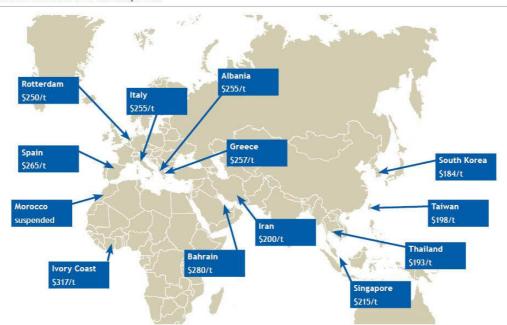

| Asia bitumen prices, 15 -21 Oct |                  |           |        |     |      |          |
|---------------------------------|------------------|-----------|--------|-----|------|----------|
|                                 | Local currency/t |           |        | S/t |      |          |
|                                 | low              | High      | ±      | low | High | <u>±</u> |
| Dpmestic Prices,fob             |                  | 1         |        | T T |      |          |
| South Korea                     | 318,608          | 328,777   | +3,866 | 282 | 291  | +2       |
| Mumbai,India                    | 22,295           | 24,294    | nc     | 334 | 364  | nc       |
| Mumbai,India(drums)             | 25,394           | 27,394    | nc     | 380 | 410  | nc